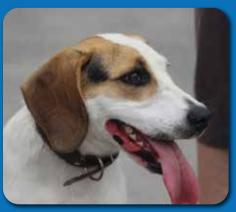

## Candy

Sex: Female

**Age: Approx 10 months** 

Breed: Beagle x

Candy was surrendered to us because her owners didn't have the time for her.
Candy is very delightful.

She loves to go out in the run during the day and have a run with the other dogs, she is not over the top in her play.