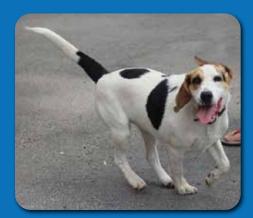

## Candy

Sex: Female

**Age: Approx 10 months** 

Breed: Beagle x

Candy was surrendered to us because her owners didn't have the time for her.
Candy is very delightful.

She loves to go out in the run during the day and have a run with the other dogs, she is not over the top in her play.