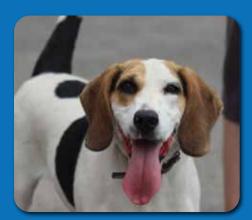

## Candy

Sex: Female

**Age: Approx 10 months** 

Breed: Beagle x

Candy was surrendered to us because her owners didn't have the time for her.
Candy is very delightful.

She loves to go out in the run during the day and have a run with the other dogs, she is not over the top in her play.