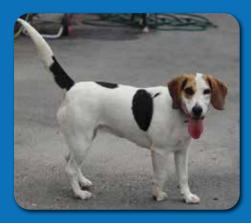

## Candy

Sex: Female

**Age: Approx 10 months** 

Breed: Beagle x

Candy was surrendered to us because her owners didn't have the time for her.
Candy is very delightful.

She loves to go out in the run during the day and have a run with the other dogs, she is not over the top in her play.