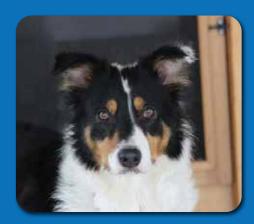

## Chloe

| Name:          | Chloe                 |
|----------------|-----------------------|
| Sex:           | Female                |
| Age:           | <b>Approx 4 years</b> |
| <b>Breed</b> : | <b>Border Collie</b>  |