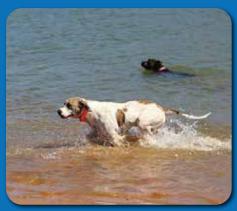

If she can't see me, when she calls I come straight back.

I see the horses and cow wondering around but they aren't a threat to me so I don't bother with them. I love to go for rides in the car and see new things and I like water but only to get my feet wet. I never did have swimming lessons but one day I might learn to swim.

My friend that I go out with loves to swim so she retrieves the sticks or balls and I have fun taking them off her when she comes back to the shallow water. One of my other foster buddies is a little staffy pup and he and I chase each other all the time.