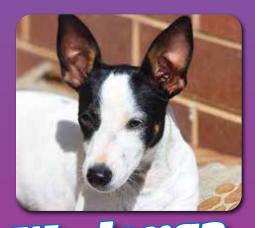

## Ellie

Sex: Female

Age: 4 months

**Breed: Foxy x Jack Russell** 

Ellie is a bit of a character. She is a Foxy x Jack Russell of 4 mths and was surrendered because her previous owner changed his job and she was at home by herself for too many hours which he felt wasn't fair to her.