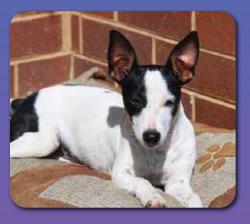

## Ellie

Sex: Female

Age: 4 months

**Breed: Foxy x Jack Russell** 

Ellie is a bit of a character. She is a Foxy x Jack Russell of 4 mths and was surrendered because her previous owner changed his job and she was at home by herself for too many hours which he felt wasn't fair to her.