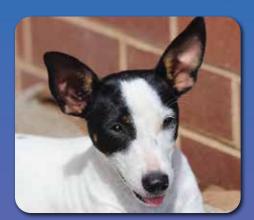

## Ellie

Sex: Female

Age: 4 months

**Breed: Foxy x Jack Russell** 

Ellie is a bit of a character. She is a Foxy x Jack Russell of 4 mths and was surrendered because her previous owner changed his job and she was at home by herself for too many hours which he felt wasn't fair to her.