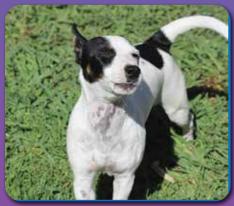

## Ellie

Sex: Female

Age: 4 months

**Breed: Foxy x Jack Russell** 

Ellie is a bit of a character. She is a Foxy x Jack Russell of 4 mths and was surrendered because her previous owner changed his job and she was at home by herself for too many hours which he felt wasn't fair to her.