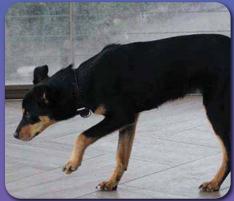

## Emily

Name: Emily

Sex: Female

Age: 8 months

Breed: Kelpie x

Emily (Emmi) came into care a few weeks ago and is a kelpie x of 8mths.

She has been in care with other dogs, no cats, horses and a cow, and is good with all of them.

She does get a bit nervous when other dogs come up to her face sometimes or if they get a bit rough with her but she settles down.

She travels in the car well and will walk on a lead quite well. She is crate trained and house trained and loves cuddles. She still gets nervous of new things, loud noises and sudden movements but she is improving everyday with exposure.

This girl is very quiet and gentle and would be great with anyone who is going to put the time and training into her and she is quick to learn.

Doin

it for the

Wodonga og Rescue

www.wodongadogrescue.org.au