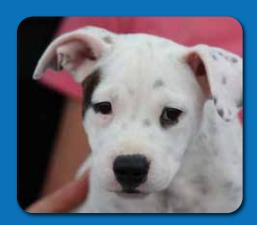

## Gemma

| Name:         | Gemma                 |
|---------------|-----------------------|
| Sex:          | Female                |
| Age:          | <b>12 weeks</b>       |
| <b>Breed:</b> | <b>Boxer x Heeler</b> |

This little baby is the result of irresponsible back yard breeding.

She is a Boxer x Heeler about 12 weeks old and delightful.

She is in care at the moment with dogs and cats and is inside/outside.

She is not yet house trained but that will come with training and age.

She is very smoochy and a gentle little pup.

She will need ongoing training and socialisation and we recommend puppy school.

Doin

for the

All dogs rehomed through WDR are vet checked, desexed, microchipped, C5 vaccinated, flea treated, wormed and registered with Wodonga Council