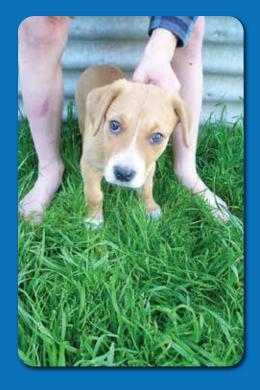

## Lucy

Name: Lucy

Sex: Female

Age: DOB 22.06.2015

**Breed: Mixed Breed** 

Lucy is a timid little girl. She is gentle and soft hearted. She will explore, with great caution, but prefers to be where she feels safe and secure. She loves to be around people and is especially cuddly.

This litter arrived after their mother ended up in our care pregnant. They have been hand raised, as mum was not doing too well medically, and they are not big and healthy enough to start to find their perfect forever home. These pups will do well with on-going training and puppy school.