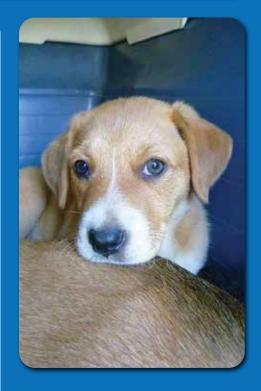

## Lucy

Name: Lucy

Sex: Female

Age: DOB 22.06.2015

**Breed: Mixed Breed** 

Lucy is a timid little girl. She is gentle and soft hearted. She will explore, with great caution, but prefers to be where she feels safe and secure. She loves to be around people and is especially cuddly.

This litter arrived after their mother ended up in our care pregnant. They have been hand raised, as mum was not doing too well medically, and they are not big and healthy enough to start to find their perfect forever home. These pups will do well with on-going training and puppy school.