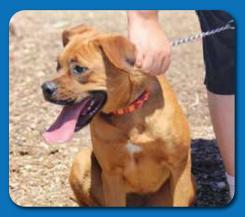

## Missy

| Name:         | Missy               |
|---------------|---------------------|
| Sex:          | Female              |
| Age:          | <b>Under 1 year</b> |
| <b>Breed:</b> | <b>Boxer x</b>      |

Missy was surrendered due to owner's ill health.

She is in foster with dogs and cats and gets on with both.

She has also lived with children and is great with them.

She is quite an active dog so would need regular walks and a good size back yard. She gets walked regularly and loves it.

Missy is good on the lead Missy is an inside outside dog and is house trained. She would suit a family with an active lifestyle that wants a dog to part of the family and a home on the beach would be good!