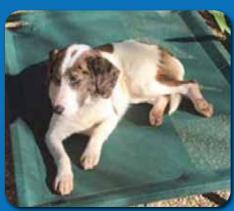

## Mocha

Name: Mocha

Sex: Female

Age: Approx 3 years

Breed: Beagle x Koolie

Mocha is a sweet looking girl, and a nice dog, who is looking for a home of her own.

She is currently in foster care after being let in the pound. And she has settled in quite well.