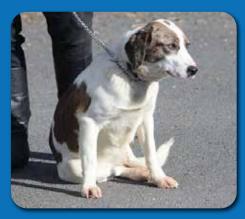

## Mocha

Name: Mocha

Sex: Female

Age: Approx 3 years

Breed: Beagle x Koolie

Mocha is a sweet looking girl, and a nice dog, who is looking for a home of her own.

She is currently in foster care after being let in the pound. And she has settled in quite well.