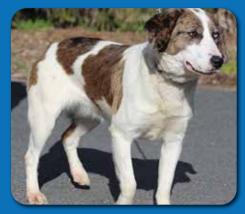

## Mocha

Name: Mocha

Sex: Female

Age: Approx 3 years

Breed: Beagle x Koolie

Mocha is a sweet looking girl, and a nice dog, who is looking for a home of her own.

She is currently in foster care after being let in the pound. And she has settled in quite well.