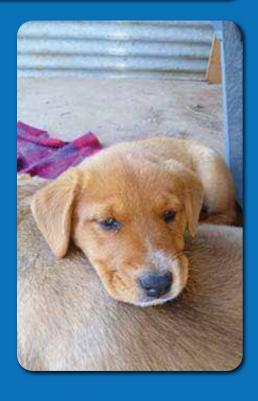

## Rosie

Name: Rosie

Sex: Female

Age: DOB 22.06.2015

**Breed: Mixed Breed** 

Rosie is very outgoing with a big personality. She will grab whatever is around to start a game of tug and is often the instigator of play. She gets into mischief whenever she can and is very energetic.

This litter arrived after their mother ended up in our care pregnant. They have been hand raised, as mum was not doing too well medically, and they are not big and healthy enough to start to find their perfect forever home. These pups will do well with on-going training and puppy school.