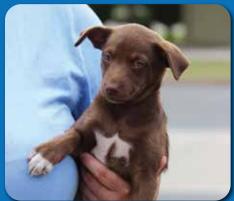

## Shirley

Name: Shirley

Sex: Female

Age: 8 weeks

Breed: Kelpie

Shirley's mum was rescued from someone that wasn't looking after her, not knowing that she was pregnant.

Not long after coming into care she had 4 beautiful puppies.

This baby is now 8 weeks old and will be ready for a new home in a month.

She has been really well socialised with kids, dogs, cats, you name it.

She is a kelpie and will need and active home, where she will get plenty of socialisation and follow up training and love.